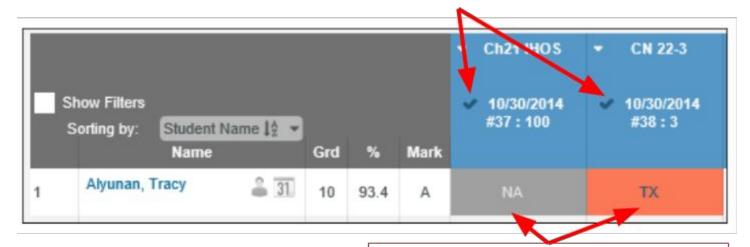

## **Exclude Student from Assignment**

Excludes Student from Assignments – mark of NA and TX

NOTE: Colors appear when "Grading Complete" has been checked.

Enter values where scores would be placed

If a score is not to be included in a student's final grade, Enter NA (Not Applicable) or TX (Temporarily Excused) in the Score field for the assignment selected.

The score field will display in GRAY if NA or Orange if TX was entered for an assignment and is not included in a student's final grade.

This will make the Max Score zero for this assignment for the student selected. For example, a student is dropped from the class and does not complete the assignment.