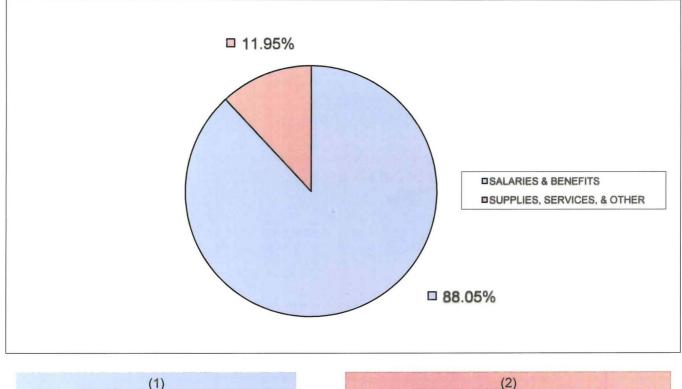

Outlay                       |
|    | -           |                            |    | 663,681     | Other Outgoing, Direct/Indirect Cost |
|    |             |                            |    | 1,260,231   | Interfund Transfers                  |
|    |             |                            |    | 9,335       | Other Uses                           |
| \$ | 120,248,609 | Total                      | \$ | 22,485,839  | Total                                |
|    |             |                            |    |             |                                      |
|    |             |                            | \$ | 142,734,448 | -<br>Total District Expenses         |

-

#### Madera Unified School District 2012-13 Adopted Budget Unrestricted General Fund Expenditures by Funding Source



| (1)                                 | (2)                                             |
|-------------------------------------|-------------------------------------------------|
| SALARIES & BENEFITS                 | SUPPLIES, SERVICES, & OTHER                     |
| 88.05%                              | 11.95%                                          |
| \$ 54,783,151 Certificated Salaries | \$ 4,031,375 Books & Supplies                   |
| 10,483,451 Classified Salaries      | 8,108,362 Services/Other Operating              |
| 26,596,516 Employee Benefits        | - Capital Outlay                                |
| -                                   | (944,417) Other Outgoing, Direct/Indirect Costs |
| -                                   | 1,260,231 Interfund Transfers