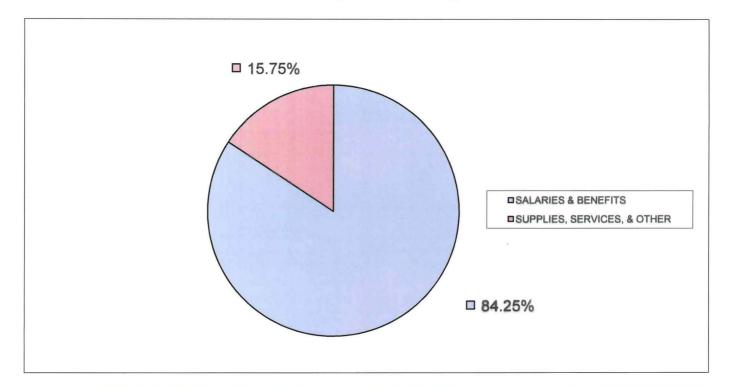

r Federal Revenues<br>Total Federal Revenue                                                                                                                                                                                       | \$ | 26,696<br>24,802,735                                           | Other State Revenues<br>Total State Revenue                                                                                                                                                                   | \$  | 5,125,669<br>130,142,959                                  | Total Local Revenue<br>Total District Revenue                                                                |  |  |

#### Madera Unified School District 2012-13 Adopted Budget Total General Fund Expenditures by Funding Source



|    |             | (1)                        |    |             | (2)                                  |
|----|-------------|----------------------------|----|-------------|--------------------------------------|
|    | SALA        | <b>RIES &amp; BENEFITS</b> |    | SUPPL       | IES, SERVICES, & OTHER               |
|    |             | 84.25%                     |    | 15.75%      |                                      |
| 5  | 67,770,404  | Certificated Salaries      | \$ | 10,753,841  | Books & Supplies                     |
|    | 16,997,844  | <b>Classified Salaries</b> |    | 9,798,751   | Services/Other Operating             |
|    | 35,480,361  | Employee Benefits          |    | -           | Capital Outlay                       |
|    | -           |