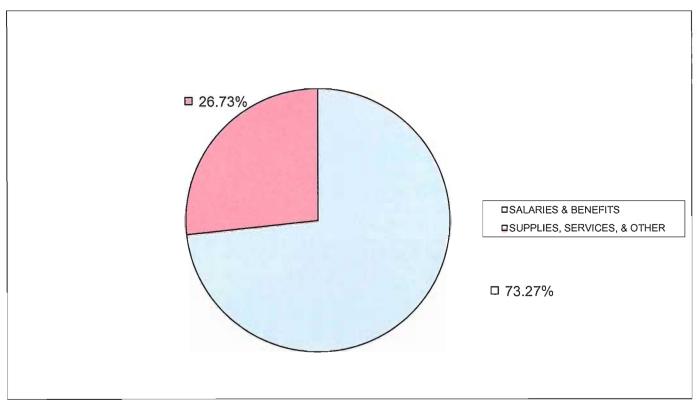

Cash Flow Statement as of 10/31/2014

Pie Chart showing General Fund Revenues, by funding source

Pie Chart showing total General Fund Expenditures, by object code

Pie Chart showing Unrestricted General Fund Expenditures, by object code