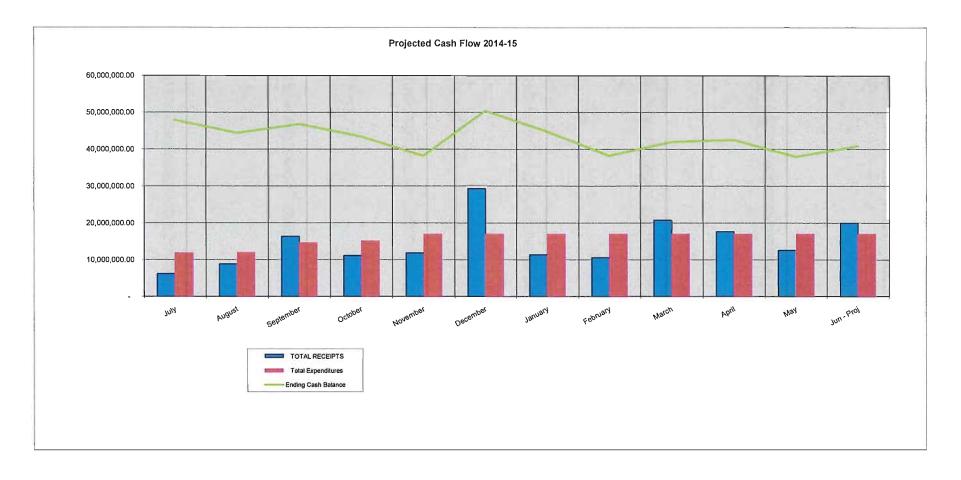

Cash Flow Statement as of 10/31/2014

Pie Chart showing General Fund Revenues, by funding source

Pie Chart showing total General Fund Expenditures, by object code

Pie Chart showing Unrestricted General Fund Expenditures, by object code