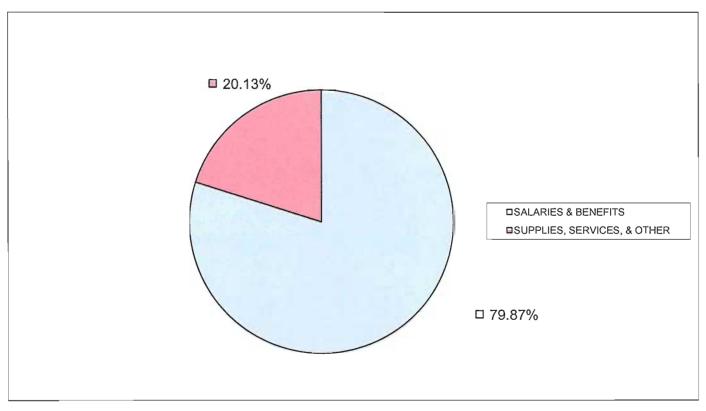

Cash Flow Statement as of 10/31/2014

Pie Chart showing General Fund Revenues, by funding source

Pie Chart showing total General Fund Expenditures, by object code

Pie Chart showing Unrestricted General Fund Expenditures, by object code