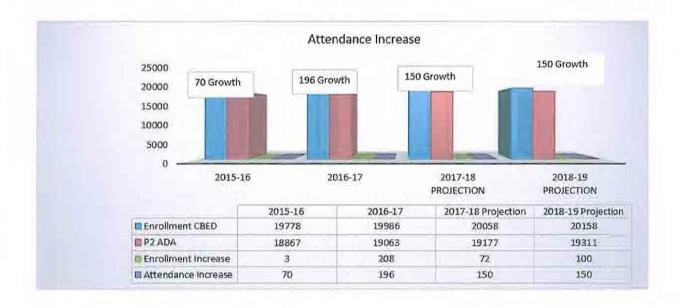

### MADERA UNIFIED SCHOOL DISTRICT

2016-17 SECOND INTERIM REPORT



# Madera Unified Second Interim 2016-17

### **Core Values**

- · Equitable Access to Rigorous, High-Level Programs
- Data-Driven Professional Learning and Collaboration
- Safe and Healthy Environment for Learning and Work
- Strong Relationships with Families

### Assumptions

Significant changes have occurred since First Interim. Governor Brown has lowered the 2017-18 gap proposal funding. This decrease has reduced our multi-year projection for next year by \$4 million.

### ADA & Unduplicated Count:

Unduplicated percent 89.8%



#### LCFF Gap Closure

On January 10, 2017, Gov. Brown released his 2017-18 budget proposal. The governor opened with the "tide has begun to turn" and that revenue growth has declined from estimates used by the administration when the 2016-17 budget was enacted.

|                                |         | LCI     | FF Gap  | (Billions of d |         | imates  | •               |         |
|--------------------------------|---------|---------|---------|----------------|---------|---------|-----------------|---------|
|                                | 2013-14 | 2014-15 | 2015-16 | 2016-17        | 2017-18 | 2018-19 | 2019-20         | 2020-21 |
| Transition<br>Funding          | \$2.087 | \$4.722 | \$5.994 | \$2.942        | \$.744  | \$1.904 | \$2.022         | \$2.294 |
| Gap<br>Closu