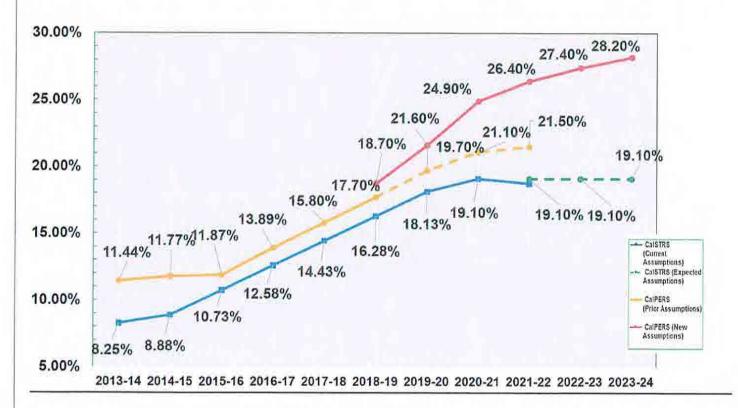

#### CalSTRS and CalPERS updated increase

In December actuarial studies were updated at CalSTRS and CalPERS projecting lower revenue projections are down. The percentages up through 2024 were increased with the cost burden being placed on each District. For Madera Unified the cost per year on average is \$1.5 million dollars each year.

Continue to watch the CalSTRS and CalPERS increase percentage.