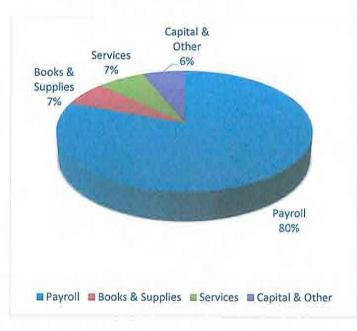

#### Unrestricted Expenditures

| Expenditures           | Interim       |
|------------------------|---------------|
| Payroll                | \$149,649,571 |
| Books & Supplies       | \$ 12,079,690 |
| Services & Operations  | \$ 12,757,413 |
| Capital Outlay & Other | \$ 11,527,273 |
| Total Expenditures     | \$186,013,947 |