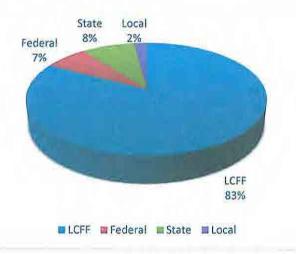

| Revenue       | Interim       |
|---------------|---------------|
| LFCC          | \$196,730,677 |
| Federal       | \$ 16,270,017 |
| State         | \$ 20,085,225 |
| Local Revenue | \$ 4,888,690  |
| Total Revenue | \$237,974,609 |