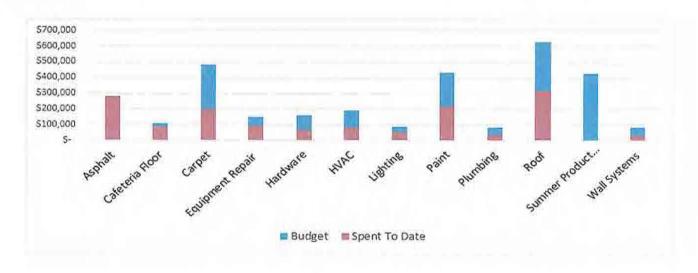

|
| State         | \$ 20,085,225 |
| Local Revenue | \$ 4,888,690  |
| Total Revenue | \$237,974,609 |

#### Unrestricted Expenditures



| Expenditures           | Interim       |
|------------------------|---------------|
| Payroll                | \$149,649,571 |
| Books & Supplies       | \$ 12,079,690 |
| Services & Operations  | \$ 12,757,413 |
| Capital Outlay & Other | \$ 11,527,273 |
| Total Expenditures     | \$186,013,947 |

#### CalSTRS and CalPERS updated increase

In December actuarial studies were updated at CalSTRS and CalPERS projecting lower revenue projections are down. The percentages up through 2024 were increased with the cost burden being placed on each District. For Madera Unified the cost per year on average is \$1.5 million dollars each year.



#### Facilities



#### Other Funds

Adult
Preschool
Food Service
Building Fund
Developer Fees
State School Facilities
Capital Projects (40)
Special Reserve Building (41)
Debt
Private Trust Fund

| Beginn | ning Balance | Revenue      | Expense |       | <b>Ending Balance</b> |            |  |
|--------|--------------|--------------|---------|-------|-----------------------|------------|--|
| \$     | 1,289,768    | \$ 1,373,599 | \$ 2,66 | 1,367 | \$                    | 2,000      |  |
| \$     | 205,041      | \$ 2,514,249 | \$ 2,71 | 9,290 | \$                    | (0)        |  |
| \$     | 3,800,269    | \$12,847,780 | \$12,66 | 4,541 | \$                    | 3,983,508  |  |
| \$     | 17,318,666   | \$ 4,716,838 | \$20,98 | 1,041 | \$                    | 1,054,463  |  |
| \$     | 6,930,079    | \