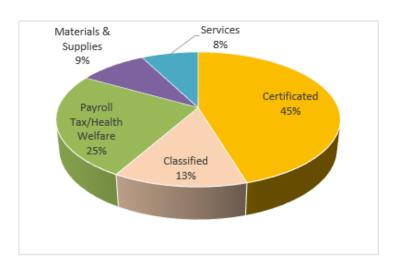

### **Supplemental & Concentrated**

Supplemental & Concentrated funding is an important part of the District's budget. Madera Unified spent 83% of its Supplemental and Concentrated dollars on additional staffing and time to work with students and increase services to those students. The Districts unduplicated count is 89% therefore some programs are school wide and include all students.