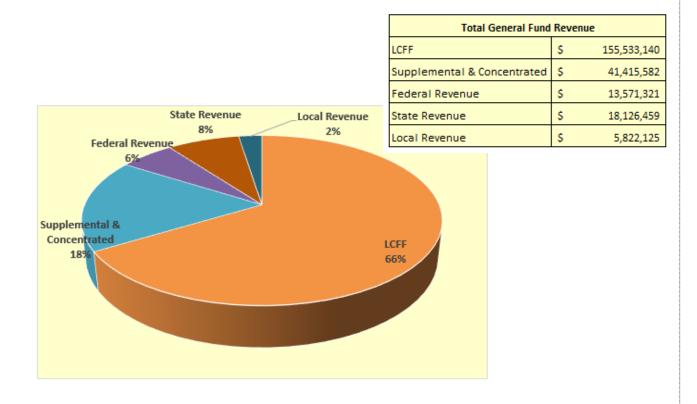

#### Revenue

84% of the Districts funding came from the State LCFF Model. The State funding model is at 97% and the District will be fully funded in two years. Federal and State revenue received was 14% with Local revenue at 2%.