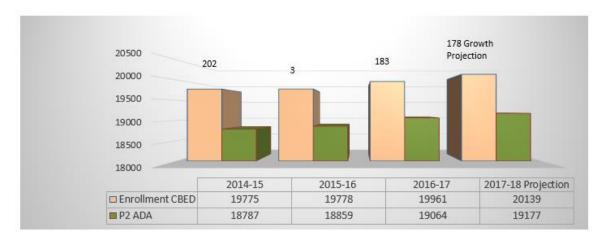

#### **Enrollment & Attendance**

Madera Unified had moderate enrollment of 183 students. We focused on increasing attendance through an incentive program and feel it had a positive impact on students. The attendance rate for our District is 95.5% and we will continue the incentive program into the next school year.