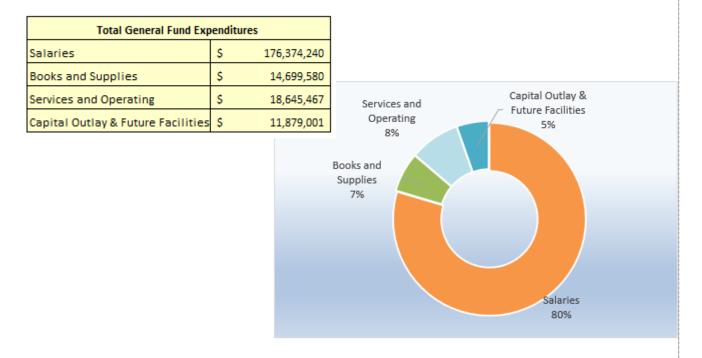

### **Expenditures**

Payroll was the largest expense for our Distirct at 80% of our operational budget. Services, books and supplies was 15%. The remaining 5% was spent on current and future facilities. Certificated employees received a 3% salary increase and Classified salaries were increased by 4%.