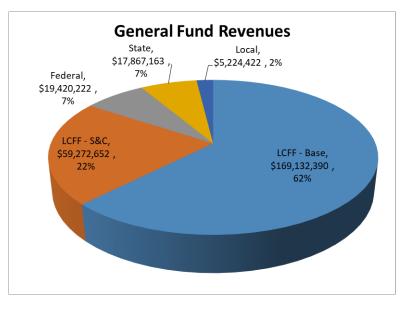

### **General Fund Revenue \$271 million**

The major changes in revenue can be attributed to the following: increase in ADA based on 95% of CBEDS enrollment, deferred revenue, and new or increased grants.

Eighty-four percent of the District's funding comes from the State LCFF Model. Federal and State revenue are 14% with Local revenue at 2% of our budget. Unrestricted revenue accounts for \$212,685,710 and \$58,231,139 for Restricted (The restricted amount includes \$8.7 million for STRS-on-Behalf).