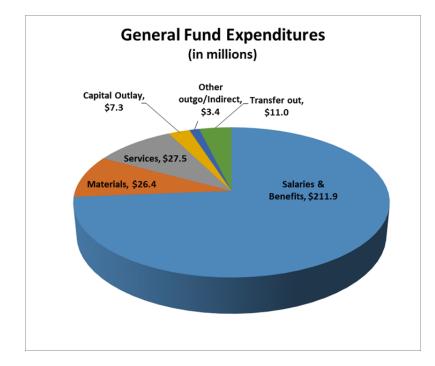

## **General Fund Expenditures \$287.5 million**

Expenditure budgets have been updated for salary assignments, class size leveling, and new grants received. During the year there are budget transfers made between major categories by the various schools and departments that are now reflected in the budget.

The district's operating budget is 85% in salaries and benefits (excluding transfers, carry-over, and STRS on-behalf). Unrestricted revenue encompasses for \$225,941,810 and \$61,537,048 for restricted. Our district spends in average \$20 million per month.