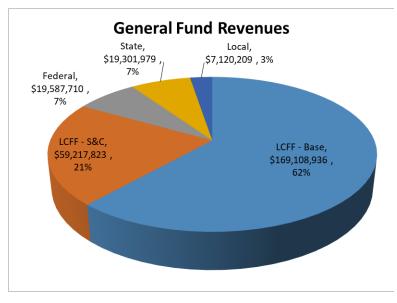

### General Fund Revenue \$274.3 million

Eighty-four percent of the District's funding comes from the State LCFF Model. Federal and State revenue are 14% with Local revenue at 2% of our budget. Unrestricted revenue accounts for \$216,575,778 and \$57,760,879 for Restricted (The restricted amount includes \$8.7 million for STRS-on-Behalf).

There was a \$3.3 million increase in revenue since First Interim, the increase can be attributed to the following:

- \$1.6 million– School Bus Replacement Grant from CA Energy Commission
- \$827k-decreased in Contribution to Special Ed & Routine Repair Maintenance Programs
- \$883k–Preschool Special Ed Funds