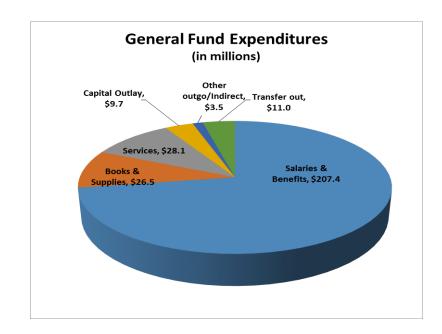

## **General Fund Expenditures \$286.2 million**

Expenditure budgets have been updated for salary assignments, new grants received, and changes in expenses. During the year there are budget transfers made between major categories by the various schools and departments that are now reflected in the budget.

Salaries and benefits represents 82% of the district's operating budget (excluding transfers, carry-over, and STRS on-behalf). Unrestricted revenue encompasses for \$225,120,630 and \$61,066,788 for restricted. Our district spends in average \$20 million per month.