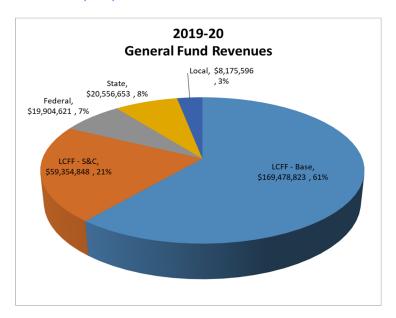

#### **General Fund Revenue**

More than 80% of the District's revenue comes from the LCFF Model; the 10% reduction in 2020-21 reduces the revenue by \$23.7 million. On the other hand, the Federal Government is providing One-time \$7 million for COVID-19 Relief. These funds can be use for expenditures related to response coordination, professional development, purchasing technology, buying sanitization supplies, and other activities.

2019-20 = \$277,470,541

2020-21 = \$257,403,363