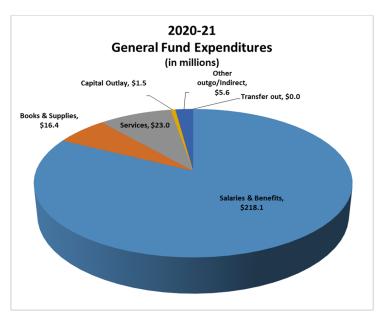

#### **General Fund Expenditures**

Around 80 to 85% of the district's operating budget is in salaries and benefits for staff.

In 2019-20, \$5 million in expenditures were reduced from the budget. The budget for travel and conference, substitute for staff, and summer school were reduced or removed anticipating that these expenditures will not materialize after schools were abruptly closed in early March to stop the spread of COVID-19.

2020-21 = \$264,598,783