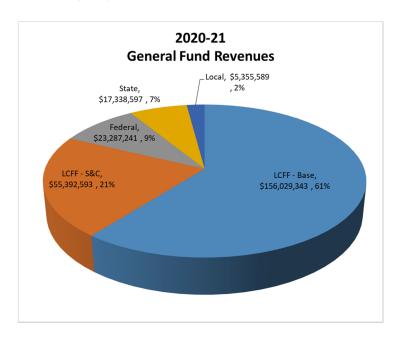

#### **General Fund Revenue**

More than 80% of the District's revenue comes from the LCFF Model; the 10% reduction in 2020-21 reduces the revenue by \$23.7 million. On the other hand, the Federal Government is providing One-time \$7 million for COVID-19 Relief. These funds can be use for expenditures related to response coordination, professional development, purchasing technology, buying sanitization supplies, and other activities.

2019-20 = \$277,470,541

2020-21 = \$257,403,363