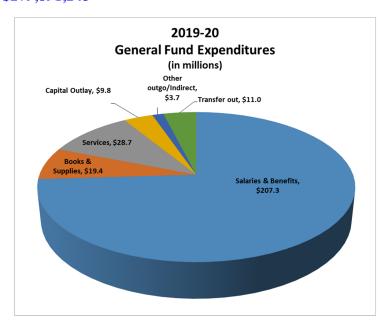

#### **General Fund Expenditures**

Around 80 to 85% of the district's operating budget is in salaries and benefits for staff.

In 2019-20, \$5 million in expenditures were reduced from the budget. The budget for travel and conference, substitute for staff, and summer school were reduced or removed anticipating that these expenditures will not materialize after schools were abruptly closed in early March to stop the spread of COVID-19.

2019-20 = \$279,891,245

Even though, the LCFF revenue is decreasing the expenditures are continuing to increase in 2020-21. The increases account for step/column and new staff for Madera TEC and Matilda Torres HS. The employee Insurance Cap also increased 3%, for a total of \$18,255 per employee.