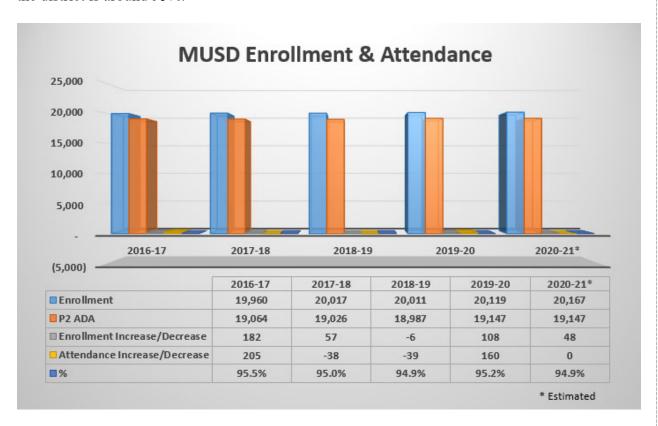

#### **Enrollment & Attendance**

The enrollment projection for school year 2020-21 is at 20,167, we have adjusted the average daily attendance (ADA) projection accordingly to these estimates. To be conservative, we built the next year budget with zero increase in ADA. As of now, it is unknown how districts will be funded next year if attendance is affected still by the pandemic. The average attendance rate for the district is around 95%.