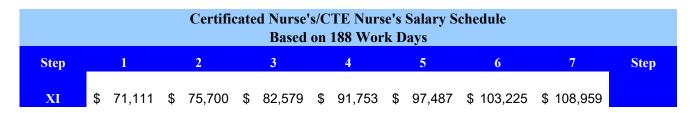

## Madera Unified School District 2023/2024 Certificated Nurse's/CTE Nurse's and Psychologist Salary Schedule Based on 2022/23 with 4% Increase

<sup>\*\*</sup>CTE Nurses will work 189 days and have the above salary schedule prorated.