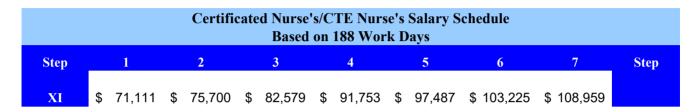

## Madera Unified School District 2024/2025 Certificated Nurse's/CTE Nurse's and Psychologist Salary Schedule Based on 2023/24

<sup>\*\*</sup> CTE Teachers - Nurse will work Teacher Duty Days and have the above salary schedule prorated.