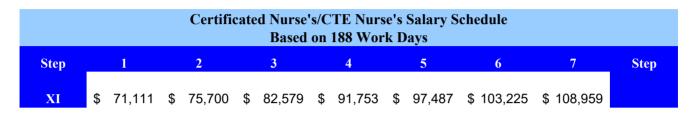

## Madera Unified School District 2025/2026 Certificated Nurse's/CTE Nurse's and Psychologist Salary Schedule Based on 2024/25

\*\* "CTE Teachers - Nurse" will work Duty Days as a Teacher and have the above salary schedule prorated.