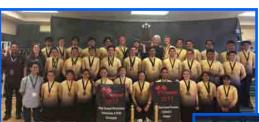

#### **Madera High Winter Percussion**

1st Place Scholastic A Division South Valley Winter Arts Association

Madera High Color Guard

Madera High Winter Percussion

#### **Winter Percussion**

**SJVCGPR Scholastic A Class Champions** 

Desmond Middle and Thomas Jefferson Middle, along with Madera High and Madera South, presented at the Annual Winter Preview.

Thursday, April 30, 2017