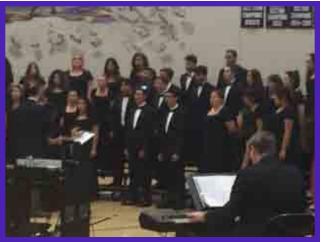

# Purple Pyramid Choir Showcase

Tuesday, April 4, 2017

Combined
Elementary,
Middle School
and High School
Choirs of the
Purple Pyramid

Madera South High School Choir
Roger Harabedian, Director Mark Woods, Accompanist