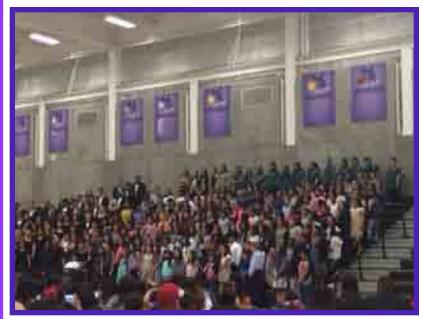

# Purple Pyramid Choir Showcase

Tuesday, April 4, 2017

Combined
Elementary,
Middle School
and High School
Choirs of the
Purple Pyramid

Madera South High School Choir
Roger Harabedian, Director Mark Woods, Accompanist

Elementary Choir Rehearsal for the Purple Pyramid