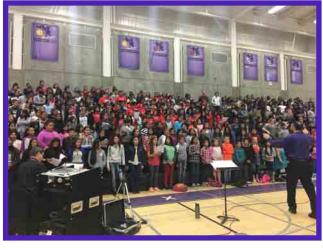

# Purple Pyramid Choir Showcase

Tuesday, April 4, 2017

Combined
Elementary,
Middle School
and High School
Choirs of the
Purple Pyramid

Madera South High School Choir
Roger Harabedian, Director Mark Woods, Accompanist

Elementary Choir Rehearsal for the Purple Pyramid