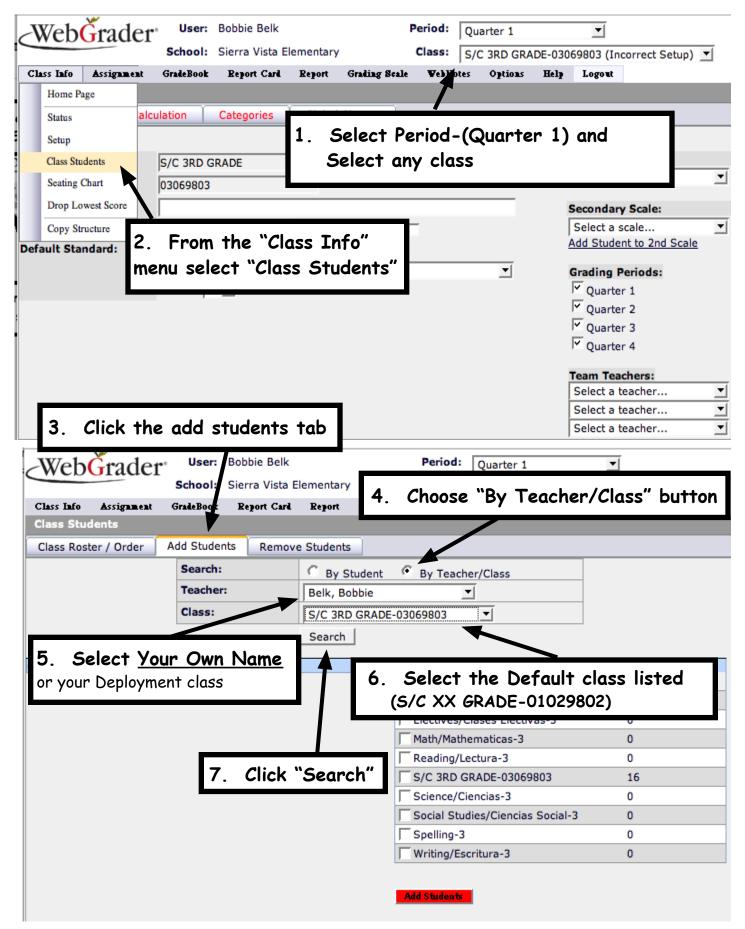

## StandardsScore Global Classroom Set-up

Changing Passwords and Adding Classes

| WebGrader User:                                    | Bobbie Belk                            | Period:            | Quarter 1   | l            | •                 |            |         |
|----------------------------------------------------|----------------------------------------|--------------------|-------------|--------------|-------------------|------------|---------|
|                                                    | Sierra Vista Elementary                | Class:             | Add a ne    | w global cla | ss                |            | •       |
| Class Info Assignment GradeBook                    | Report Card Report                     | Grading Scale Vebb | lotes O     | ptions       | Help              | Logout     |         |
| Class Setup                                        |                                        |                    |             | Studer       | t Lookup          | ,          |         |
| Grade Calculation Categ                            | lick the "Optic                        | ons" Tab           |             | Chang        | e Passwor         | d          | <b></b> |
| Select a gra                                       | select "Change                         |                    |             |              | er Prefere        |            | -       |
|                                                    | e your email po                        |                    | Ŀ           |              |                   |            |         |
| Add Classes                                        |                                        |                    |             | Open         | Curricului        | m Mapper   |         |
| vv 2. Select "Quarte                               | r 1" and                               | Period             | Ouarter     |              |                   |            |         |
| Select "Add a New                                  | Global Class"                          | Class              | Quarter     | w global cl  | ass               |            | •       |
| Class into assignment Gratebook                    | Report Car Report                      | Grading Scale Veb  | Notes Opti  |              | Logout            |            | _       |
| Class Setup                                        |                                        |                    |             |              |                   |            |         |
| Grade Calculation Categories Select a grade level: | Global Classes                         |                    |             |              |                   |            |         |
| Select a grade level.                              | Select a level                         |                    |             |              |                   |            |         |
| Add Classes                                        | p<br>k                                 | _                  |             |              |                   | 1          |         |
|                                                    | 1 2 3                                  | 3. Selec           | t your      | grade        | level             |            |         |
|                                                    | 4<br>5<br>6<br>7<br>8<br>9<br>10<br>11 |                    |             |              |                   |            |         |
| WebGrader <sup>User:</sup>                         | Bobbie Belk                            | Perio              | 1: Quarte   | r 1          | •                 |            |         |
| Colorado                                           | ry Clas                                | s: Add a           | new global  | class        |                   | •          |         |
| 4. Select all Core clas                            | SSES Report                            | Grading Scale Ve   | bNotes Oj   | tions He     | - ·               |            |         |
| and Deployment from                                | list.                                  |                    | _           |              | MPORT<br>Grade Te |            |         |
| Select a grade level:                              | 3                                      |                    |             |              |                   | "Written   |         |
| Name                                               |                                        |                    | Number of E |              | ral Lang          |            |         |
| ELD/Evaluacion                                     | de Avenidas-3                          |                    | 0           |              | andards           |            |         |
| Electives/Clases                                   |                                        |                    | 0           | •            |                   | een move   |         |
| Extra - not on R                                   |                                        |                    | 0           |              | -                 | Strategies |         |
| Math/Mathemati                                     |                                        |                    | 0           | LISTE        | ning and          | Speaking"  |         |
| Science/Ciencia                                    |                                        |                    | 0           |              |                   |            |         |
| Social Studies/C                                   |                                        |                    | 0           |              |                   |            |         |
| Spelling-3                                         |                                        |                    |             |              |                   |            |         |
| Writing/Esc 5                                      | . Click "Add                           | l Classes" bi      | utton       |              |                   |            |         |
| Add Classes                                        |                                        |                    |             |              |                   |            |         |