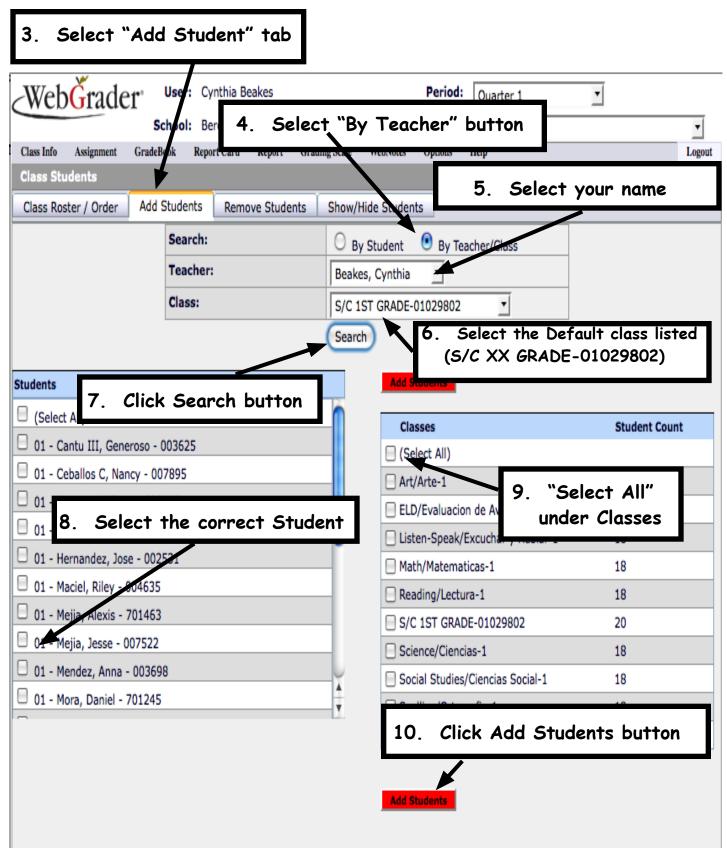

## Adding Students

| s Info Assignment                                                  | GradeBook Re | port Card Report | Grading Scale | <b>WebNotes</b> | Options     | Help    | Logout    |      |
|--------------------------------------------------------------------|--------------|------------------|---------------|-----------------|-------------|---------|-----------|------|
| s Students                                                         |              |                  |               |                 |             |         |           |      |
| ss Roster / Order                                                  | Add Students | Remove Students  | 5             |                 |             |         |           |      |
|                                                                    | Search:      | Свуз             | tudent 🖲 B    |                 |             |         |           |      |
| Teacher:                                                           |              |                  | obbie         | - T             |             |         |           |      |
| . "Select Al                                                       | LL" stude    | Search           | GRADE-03069   | 1803            | 9. "Se      | elect   | ALL" clo  | asso |
|                                                                    |              |                  |               | elect All)      |             |         | Student G | aunt |
| Select All)                                                        |              |                  |               | D/Evaluacion    | de Avenid   | 36-3    | 0         |      |
| 3 - Almaraz, Martin - 401727                                       |              |                  |               | ectives/Clases  |             |         | 0         |      |
| - Arreaga, Betsabe                                                 |              |                  | -             | ath/Mathemat    |             | -       | 0         |      |
| <ul> <li>Camacho, Jose - 3</li> <li>Cantu, Ricardo - 40</li> </ul> |              |                  |               | ading/Lectura   |             |         | 0         |      |
| - DeLeon, Ivan - 40:                                               |              |                  |               | C 3RD GRADE     | -0306980    | 3       | 16        |      |
| - Farmer, Allen - 40                                               |              |                  | ∏ Sc          | ience/Ciencia   | s-3         |         | 0         |      |
| - Gonzalez, Dolores                                                |              |                  | So            | cial Studies/0  | Ciencias So | ocial-3 | 0         |      |
| - Guzman, Jose - 40                                                |              |                  | ∏ Sp          | elling-3        |             |         | 0         |      |
| - Hernandez, Angelio                                               | ca - 402955  |                  | 🖂 Wi          | riting/Escritur | a-3         |         | 0         |      |
| - Higareda, Antonio                                                |              |                  |               |                 |             |         |           |      |
| - Perez, Elianeth - 4                                              | 03391        |                  | Add           | Students        |             |         |           |      |
|                                                                    |              | 1                | 1             |                 |             |         |           |      |
|                                                                    |              |                  |               |                 |             |         |           |      |

- 1. Go into "Class Info" Menu
- 2. Select "Class Students"