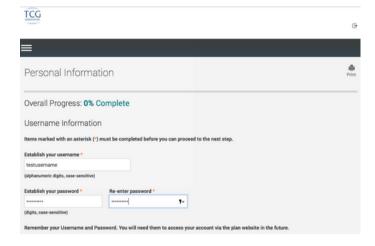

## Please enter social security number

5. Create your Username and Password; enter all personal information; then click **NEXT.** 

| Verification guestion                                                                        | Verification answer                                                                                                                                |                                                                        |
|----------------------------------------------------------------------------------------------|----------------------------------------------------------------------------------------------------------------------------------------------------|------------------------------------------------------------------------|
| What is your perfs name?                                                                     | 2 Mapsi                                                                                                                                            |                                                                        |
| Your Personal Information Flat name * TestUsef int Date of loth (nm/46/yyy) Os/1/2000  Ender | Lest same * Tractices Lest Date of Non Octoports Diff                                                                                              |                                                                        |
| O Male 🖲 Female                                                                              | Street address 2                                                                                                                                   |                                                                        |
| 3333 Test Street                                                                             | and borres a                                                                                                                                       |                                                                        |
| City<br>Test City                                                                            | State Zip code                                                                                                                                     |                                                                        |
| Country                                                                                      |                                                                                                                                                    |                                                                        |
| USA                                                                                          |                                                                                                                                                    |                                                                        |
| Home phone<br>612 600 6000                                                                   |                                                                                                                                                    |                                                                        |
| 0ffice phone<br>512 600 6000                                                                 | D4                                                                                                                                                 |                                                                        |
| 0ther phone<br>512 600 7000                                                                  |                                                                                                                                                    |                                                                        |
| Email<br>If you would like to receive confirmation<br>Home<br>Testuser()gmail.com<br>Office  | e of transactions, please fill out the following information.<br>Confirm time email address<br>(strature/game) com<br>Confirm office email address |                                                                        |
| Other                                                                                        | Confirm other email address                                                                                                                        |                                                                        |
|                                                                                              | aps of the enrolment process until you receive confirmation that your enrolme                                                                      | not have an email address<br>nt is complete. If you careful or closely |