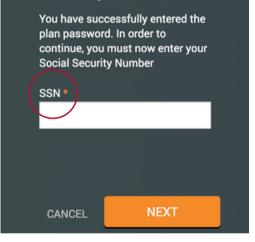

## 4. Enter your **Social Security number** to continue.

If the website indicates that "a user name and password already exists," then proceed with the following steps:

Enter your Social Security Number as the **username**, and your birthday in numerical digits (MMDDYYYY) as the **password**.

**For example:** Social Security number: 123-45-6789 Birthday: 01/02/1980

**Username:** 123456789 **Password:** 01021980

If you are still unable to login, please call (800) 943-9179

## Please enter social security number

5. Create your Username and Password; enter all personal information; then click **NEXT.** 

| Verification guestion                                                                        | Verification answer                                                                                                                                |                                                                        |
|----------------------------------------------------------------------------------------------|----------------------------------------------------------------------------------------------------------------------------------------------------|------------------------------------------------------------------------|
| What is your perfs name?                                                                     | 2 Mapsi                                                                                                                                            |                                                                        |
| Your Personal Information Flat name * TestUsef int Date of loth (nm/46/yyy) Os/1/2000  Ender | Lest same * Tractices Lest Date of Non Octoports Diff                                                                                              |                                                                        |
| O Male 🖲 Female                                                                              | Street address 2                                                                                                                                   |                                                                        |
| 3333 Test Street                                                                             | and borres a                                                                                                                                       |                                                                        |
| City<br>Test City                                                                            | State Zip code                                                                                                                                     |                                                                        |
| Country                                                                                      |                                                                                                                                                    |                                                                        |
| USA                                                                                          |                                                                                                                                                    |                                                                        |
| Home phone<br>612 600 6000                                                                   |                                                                                                                                                    |                                                                        |
| 0ffice phone<br>512 600 6000                                                                 | D4                                                                                                                                                 |                                                                        |
| 0ther phone<br>512 600 7000                                                                  |                                                                                                                                                    |                                                                        |
| Email<br>If you would like to receive confirmation<br>Home<br>Testuser()gmail.com<br>Office  | e of transactions, please fill out the following information.<br>Confirm time email address<br>(strature/game) com<br>Confirm office email address |                                                                        |
| Other                                                                                        | Confirm other email address                                                                                                                        |                                                                        |
|                                                                                              | aps of the enrolment process until you receive confirmation that your enrolme                                                                      | not have an email address<br>nt is complete. If you careful or closely |