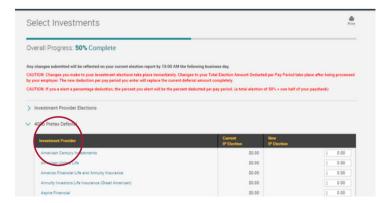

 Investment Elections—Under the 403(b)
 Pretax Deferral heading are listed all 403(b) investment funds offered or (if allowed in your plan) click 403(b) Roth
 Deferral to reveal all investment funds available for Roth contributions.

7. Next you will apply the dollar amount of your contribution to the investment(s) of your choice.

7a. If you wish to make contribution on a pre-tax basis, click the 403(b) Pretax Deferral option and assign your elected amounts. Click the authorize checkbox to proceed with your enrollment.

| 7b. If you wish to make a Roth contribution, click the 403b |
|-------------------------------------------------------------|
| Roth Deferral option and assign your elected amounts.       |
| Click the authorize checkbox to proceed with your           |
| enrollment.                                                 |

| half of your paycheck)                                                           |         |             |
|----------------------------------------------------------------------------------|---------|-------------|
| realment Provider Electiona                                                      |         |             |
| 056 Pretax Deferral                                                              |         |             |
| Investment Provider                                                              | Current | New Address |
| American Century Investmenta                                                     | 50.00   | 1 0.00      |
| American United Life                                                             | 50.00   | 5 6-50      |
| Americo Financial Life and Annuity Insurance                                     | 50.00   | 3 6.00      |
| Annuity Investors Life Insurance (Great American)                                | 50.00   | 5 0.00      |
| Aspire Financial                                                                 | 50.00   | 1 4-00      |
| AXA Equitable Life Insurance                                                     | 50.00   | 1 0.00      |
| CM Life                                                                          | 50.00   | 1 0.00      |
| Commonwealth Annuity                                                             | \$0.00  | 3 0.00      |
| FAM Funda                                                                        | \$0.00  | 3 0.00      |
| Federated Fards                                                                  | 50.00   | 1 0.00      |
| Fidelity Security Life Insurance Company                                         | 50.00   | 3 0.00      |
| First Investors                                                                  | \$0.00  | 1 0.00      |
| Franklin Templeton Investmenta                                                   | \$0.00  | 3 0.00      |
| GWN Securities Inc.                                                              | \$0.00  | 1 4-00      |
| Horace Mann                                                                      | 50.00   | 1 0.00      |
| Industrial Alliance Pacific (acquired by Security Benefit)                       | \$0.00  | 3 0.00      |
| KSC Group                                                                        | \$0.00  | 1 0.00      |
| Jefferson Netional Life Insurance Company                                        | \$0.00  | 3 0.00      |
| Lagand Group Inc.                                                                | 50.00   | 3 6.00      |
| Lincoln Financial Group                                                          | \$0.00  | 3 6.00      |
| Lincoln Investment Planning Inc.                                                 | \$0.00  | 1 4-00      |
| Met Life                                                                         | 50.00   | 3 0.00      |
| Midlard National Life Insurance Company                                          | 50.00   | ± 0.00      |
| Mudern Woodman of America                                                        | 50.00   | 3 6.00      |
| National Life Group                                                              | \$0.00  | 3 0.00      |
| New York Life Insurance and Annaity Corporation                                  | 50.00   | 1 0.00      |
| North American Co for Life and Health Insurance<br>Oppenheimer Funds Distributor | 50.00   | 3 0.00      |
| Pendegra Balivement Services                                                     | 50.00   |             |
| PlanMember Since Corp.                                                           | 50.00   | 3 0.00      |
| RiverSource Investments                                                          | 50.00   | (1 0.00     |
| Pydex Investments                                                                | 50.00   | 3 0.00      |
| Security Benefit                                                                 | 50.00   | 2 6.00      |
| Sentinel Group Funda                                                             | 50.00   | 3 6.00      |
| Symetra Life Insurance Company                                                   | 50.00   | 3 6.00      |
| T Rowe Price Trust Company                                                       | 50.00   | 3 0.00      |
| The Vanguard Group                                                               | 50.00   | 3 0.00      |
| Thrivent Financial for Lathenana                                                 | 50.00   | 1 6.00      |
| Transamerica Life Insurance Co                                                   | 50.00   | 6 0.00      |
| USAA Life Insurance Company                                                      | 50.00   | 3 6.00      |
| Vale                                                                             | \$0.00  | 3 0.00      |
| VDNA Financial (formarily ING Life)                                              | \$0.00  | 3 0.00      |
| VOYA-PaliaStar (formerly ING PaliaStar)                                          | 50.00   | 3 0.00      |
| Wachdell & Freed                                                                 | 50.00   | 1 0.00      |
| Western National Life Insurance Company                                          | \$0.00  | 1 0.00      |
|                                                                                  | \$0.00  | 50.0        |
| Eastherize the investment election changes to this money assess<br>VESET TABLE   |         |             |
| 036 Roth Deferral                                                                |         |             |
|                                                                                  |         | BACK NEXT   |
|                                                                                  |         | Deck Mark   |

Select Investments

| changes submitted will be reflected on your current election report by 10:00 AM the following                                                                                            |                                                                |                                   |
|------------------------------------------------------------------------------------------------------------------------------------------------------------------------------------------|----------------------------------------------------------------|-----------------------------------|
| MDN. Changes you make to your investment elections take place immediately. Changes to yo<br>nor angliayo. The new deduction per pay period you enter will replace the current defend and | a Total Election Amount Enducted per Pay Per<br>ant completels | ed take place after being process |
| TOX If you a elect a percentage deduction, the percent you elect will be the percent deducted                                                                                            |                                                                | all of your paycheck)             |
| Investment Provider Deutline                                                                                                                                                             |                                                                |                                   |
| 40% Press Defectal                                                                                                                                                                       |                                                                |                                   |
| 405s Roth Oxfernal                                                                                                                                                                       |                                                                |                                   |
| Insulnut Positier                                                                                                                                                                        | Carnet New<br>Filedan Filedan                                  |                                   |
| Analizar Century Investments                                                                                                                                                             | 2.4                                                            | 1 0.00                            |
| Annuity Investers Life Insurance (Dreat American)                                                                                                                                        | \$21.00                                                        | 1 0.00                            |
| Augine Financial                                                                                                                                                                         | (0.00                                                          | 1 0.00                            |
| ADA Equitable URI Insurance                                                                                                                                                              | 0.00                                                           | 1 0.00                            |
| Pedented Funds                                                                                                                                                                           | 91.00                                                          | 5 6.00                            |
| Find Investors                                                                                                                                                                           | \$2.00                                                         | 1 0.00                            |
| CMM Securities Inc.                                                                                                                                                                      | 81.00                                                          | 1 0.00                            |
| Person Mann                                                                                                                                                                              | \$2.00                                                         | 1 0.00                            |
| Legend Drug Inc.                                                                                                                                                                         | \$2.48                                                         | 1 0.00                            |
| Lincoln Financial Ortug                                                                                                                                                                  | (0.00                                                          | 5 6.00                            |
| Lincoln Investment Planning Inc.                                                                                                                                                         | \$2.00                                                         | 5 6.00                            |
| Mar Life                                                                                                                                                                                 | \$2.00                                                         | 5 6.00                            |
| National Ullis Group                                                                                                                                                                     | \$2.00                                                         | 1 0.00                            |
| Oppenheimer Punds Distributor                                                                                                                                                            | \$2.00                                                         | 2 0.00                            |
| Partnerber bus Cep                                                                                                                                                                       | \$2.00                                                         | 1 0.00                            |
| Security Securit                                                                                                                                                                         | \$2.00                                                         | 0.00                              |
| Rymetria Lifle Insurance Company                                                                                                                                                         | 81.00                                                          | 5 6.00                            |
| T Rose Price Treat Company                                                                                                                                                               | 80.00                                                          | 5 6.00                            |
| value                                                                                                                                                                                    | 50.00                                                          | 2 0.00                            |
|                                                                                                                                                                                          | \$1.00                                                         | 1 0.00                            |
| VDA Francial (turnely INE Life)                                                                                                                                                          | 50.00                                                          | 1 6.00                            |
| VDA Reactal Densely INL UNI<br>VDA Relative (turnely INL Relative)                                                                                                                       |                                                                | 90.00                             |