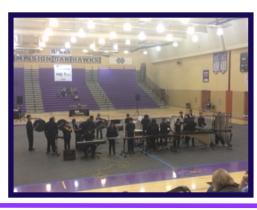

# Madera High School Winter Percussion and Winter Guard Enjoy Big Wins

March 11, 2017

(Left) Thomas
Jefferson
Winter Percussion
also competed at the
Junior High
Scholastic A Level
Competition.

Congratulations
to all of the
members, staff
and parents of the
Madera High School
Winter Guard &
Winter Percussion
Ensembles!

The Winter
Percussion, appeared
at the South Valley
Winter Arts
Associations Show at
Mission Oak High
School.
They were awarded
First Place in both the
Scholastic Concert
and the Scholastic
Marching A Divisions.