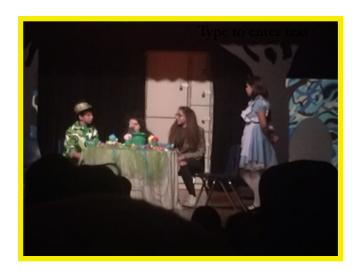

## Thomas Jefferson Middle School Spring Production

#### "Alice In Wonderland"

Shannon Brewington, Drama Teacher