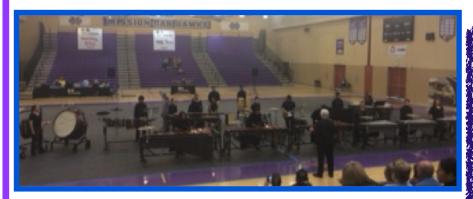

# Madera High School Winter Percussion and Winter Guard Enjoy Big Wins

March 11, 2017

(Left) Thomas
Jefferson
Winter Percussion
also competed at the
Junior High
Scholastic A Level
Competition.

Congratulations
to all of the
members, staff
and parents of the
Madera High School
Winter Guard &
Winter Percussion
Ensembles!

The Winter
Percussion, appeared
at the South Valley
Winter Arts
Associations Show at
Mission Oak High
School.
They were awarded
First Place in both the
Scholastic Concert
and the Scholastic
Marching A Divisions.