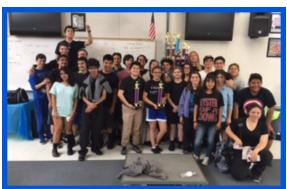

# Madera High School Winter Percussion and Winter Guard Enjoy Big Wins

March 11, 2017

(Left) Thomas
Jefferson
Winter Percussion
also competed at the
Junior High
Scholastic A Level
Competition.

Congratulations
to all of the
members, staff
and parents of the
Madera High School
Winter Guard &
Winter Percussion
Ensembles!

The Winter
Percussion, appeared
at the South Valley
Winter Arts
Associations Show at
Mission Oak High
School.
They were awarded
First Place in both the
Scholastic Concert
and the Scholastic
Marching A Divisions.