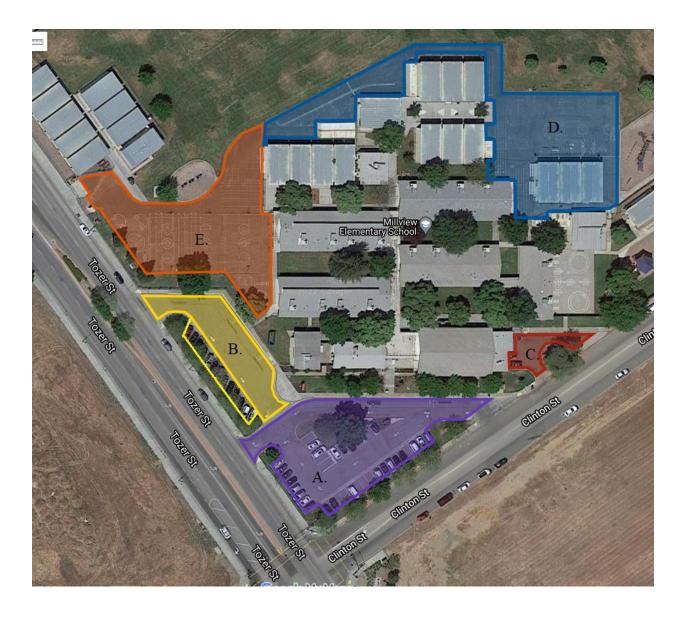

### Section A

- Crack fill- Any cracks that are larger than 3/4 inch need to be filled with Sheet Asphalt (A hot mixture of asphalt binder with clean, angular, graded sand and mineral filler) or equivalent.
- Seal
- Restripe