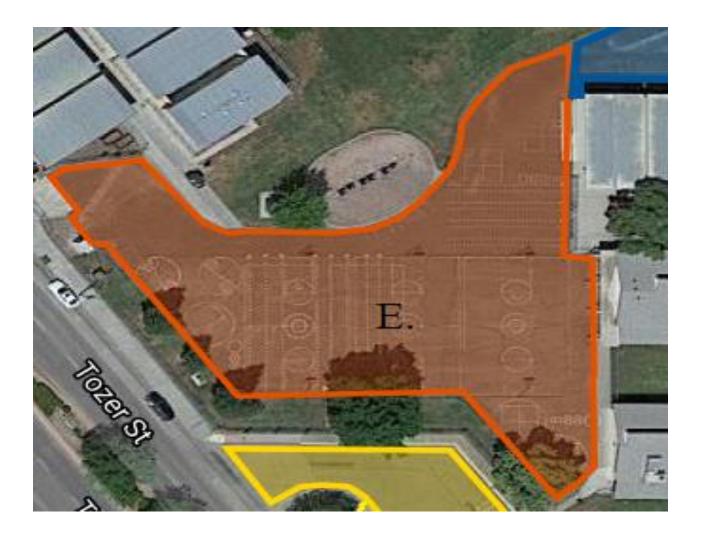

## Section E

- Remove and replace (Parking lot specifications)
- Seal
- Restripe