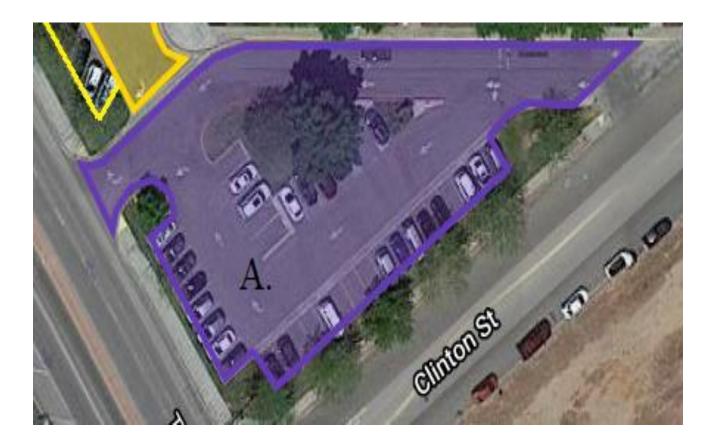

#### Section B

- Remove and Replace (Bus lane specification)
- Seal
- Restripe

### Section B2

- Crack fill- Any cracks that are larger than 3/4 inch need to be filled with Sheet Asphalt (A hot mixture of asphalt binder with clean, angular, graded sand and mineral filler) or equivalent.
- Seal
- Restripe