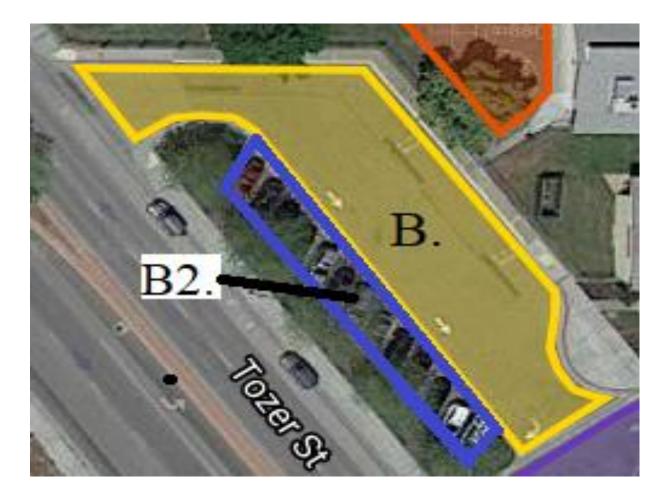

### Section C

- Crack fill- Any cracks that are larger than 3/4 inch need to be filled with Sheet Asphalt (A hot mixture of asphalt binder with clean, angular, graded sand and mineral filler) or equivalent.
- Seal
- Restripe