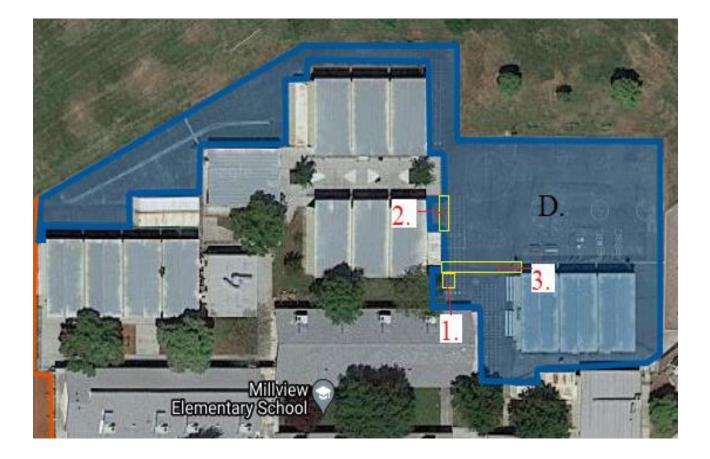

### Section D

- Crack fill- Any cracks that are larger than 3/4 inch need to be filled with Sheet Asphalt (A hot mixture of asphalt binder with clean, angular, graded sand and mineral filler) or equivalent.
- Seal
- Restripe

Remove and Replace

- 1. 10'x12'
- 2. 40'x3'
- 3. 43x3

Bid No.031522-Asphalt Resurface and Repair at Multiple Sites