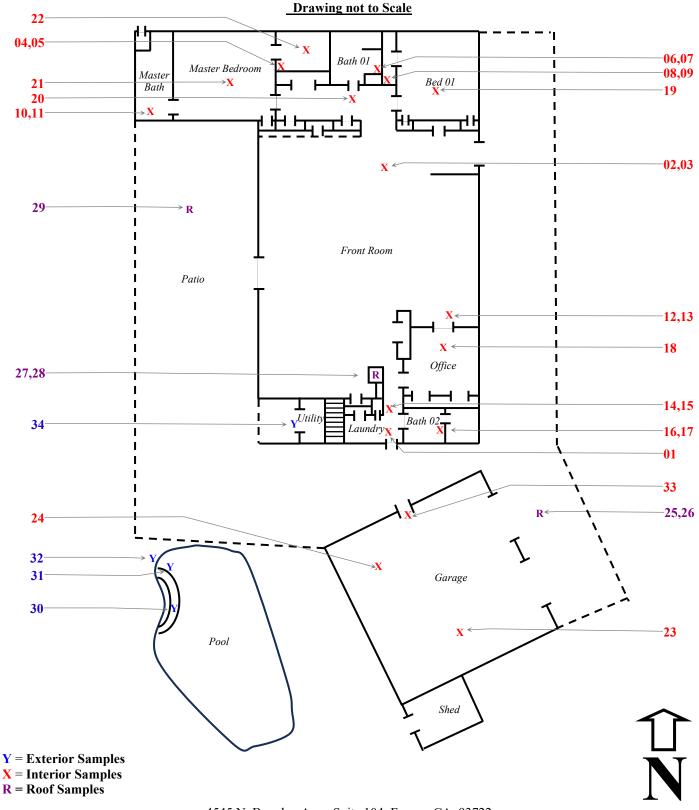

# Job S75-23 / Sample Location Diagram Demo House / 13544 Road 26 ½, Madera, CA Domingo Mora / Madera Unified School District

4545 N. Brawley Ave., Suite 104, Fresno, CA 93722 Phone: 559.274.9200 Fax: 559.274.9240 Email: LeonEnviro@comcast.net