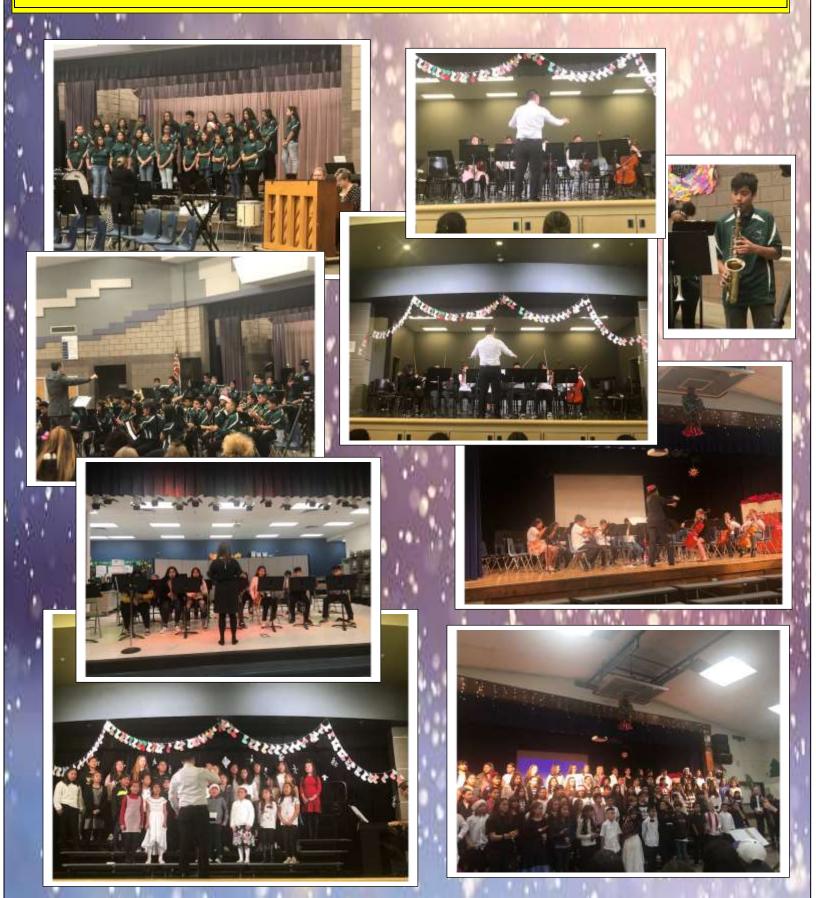

## Winter Concerts from December 2019

Continued ...

Above: Sarah Ausley leading the sing along at Dixieland School

Sam Rodowick directs Parkwoord students during their performance.

The VAPA Department would like to say *thank you* to all the performers, the staff and to the parents/ audience of each school site. Your hard work and dedication made these events possible. #WEBELIEVE